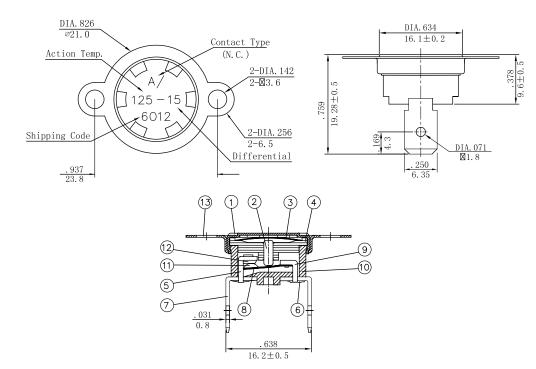

Dimensions : Inches (Millimetres)

| No. | Part Name      | Material         |
|-----|----------------|------------------|
| 1   | Sensing Cap    | Aluminium        |
| 2   | Actuating Pin  | Ceramic          |
| 3   | Bimetal Disc   | Bimetal          |
| 4   | Retainer       | PPS              |
| 5   | Stationary arm | Brass tin plated |
| 6   | Solder         | Tin              |
| 7   | Terminal       | Brass tin plated |

| Part Name   | Material                                                    |
|-------------|-------------------------------------------------------------|
| Movable arm | Beryllium copper                                            |
| Terminal-J  | Brass tin plated                                            |
| Case        | PPS                                                         |
| Contact-R   | Silver Alloy                                                |
| Contact-F   | Silver Alloy                                                |
| Bracket     | Steel Nickel Plated                                         |
|             | Movable arm<br>Terminal-J<br>Case<br>Contact-R<br>Contact-F |

## Specification

| Contact Type          | : Normally Closed         |
|-----------------------|---------------------------|
| Action Temp           | : 125°C ±5°C              |
| Reset Temp            | :110°C ±8°C               |
| Terminal Size         | : Amp #250 Tab            |
| Circuit Resistance    | : 50mΩ Max.               |
| Insulation Resistance | : 100MΩ min. at DC 500V   |
| Dielectric Strength   | : AC 1250V For One Minute |
|                       | Or AC 1800V For One Sec   |

## Part Number Table

| Description                                                                  | Part Number |
|------------------------------------------------------------------------------|-------------|
| Thermostat Switch, Low Profile, T23 Se<br>125°C, Normally Closed, Flange Mou |             |